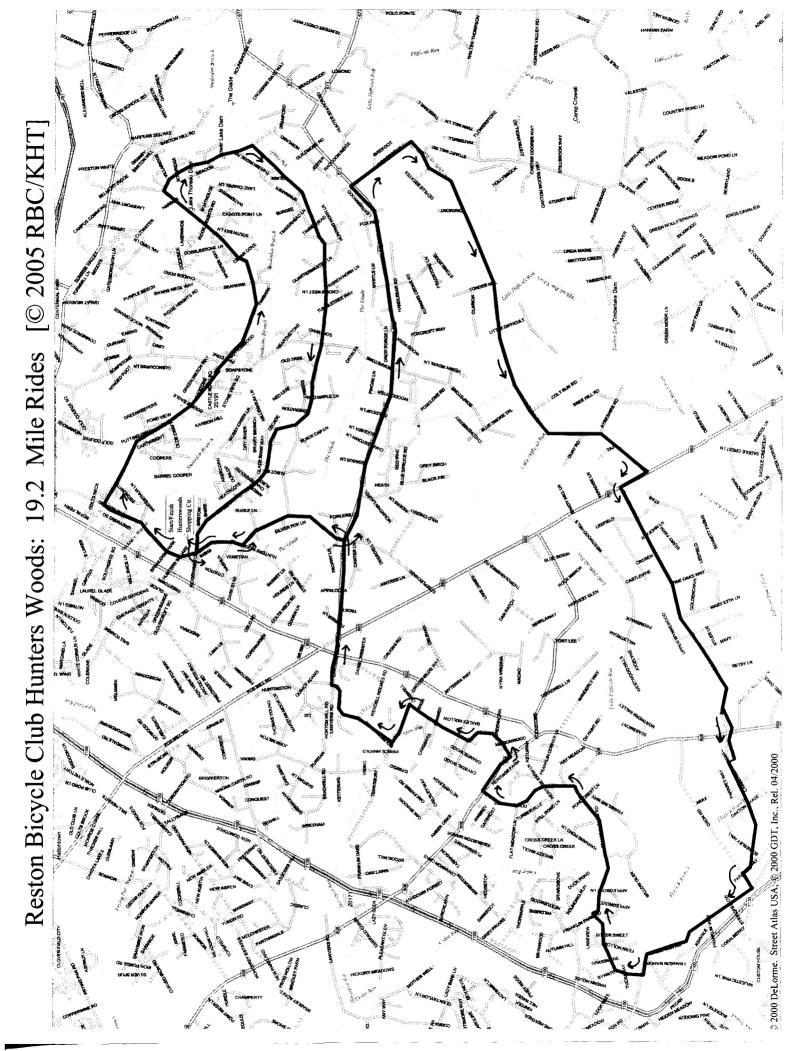

- 0.6 R South Lakes
- 2.7 R Twin Branches
- 3.2 R Glade
- 5.7 L Colts Neck
- 5.9 L Steeplechase
- 6.5 L Lawyers
- 8.4 R Birdfoot
- 8.9 S TBO Stuart Mill
- 11.1 R Fox Mill
- 11.2 L Bennett
- 12.6 X West Ox CAUTION
  TBO Camberley Forest Drive
- 12.7 R Wilbury Rd.
- 12.8 L Parapet Way
- 13.4 L Oxon Rd.
- 13.5 R Thompson

- 14.2 R Tuckaway
- 14.7 R Franklin Farm Rd.
- 15.4 L Dower House
- 15.9 R West Ox CAUTION
- 16.2 L Timber Wood Way
- 16.4 R Reign
- 16.8 L Viking
- 17.0 R Quincy Adams
- 17.5 R McLearn
- 17.6 X Reston Pkwy TBO Lawyers Rd
- 18.2 L Steeplechase
- 18.8 R Colts Neck
- 19.1 X Glade
- 19.2 R Parking Lot END

R = Right

L = Left

S = Straight

X = Cross

TBO = To Be On

TRO = To Remain On

SS = Stop Sign

SL = Stop Light

BR = Bear Right

BL = Bear Left